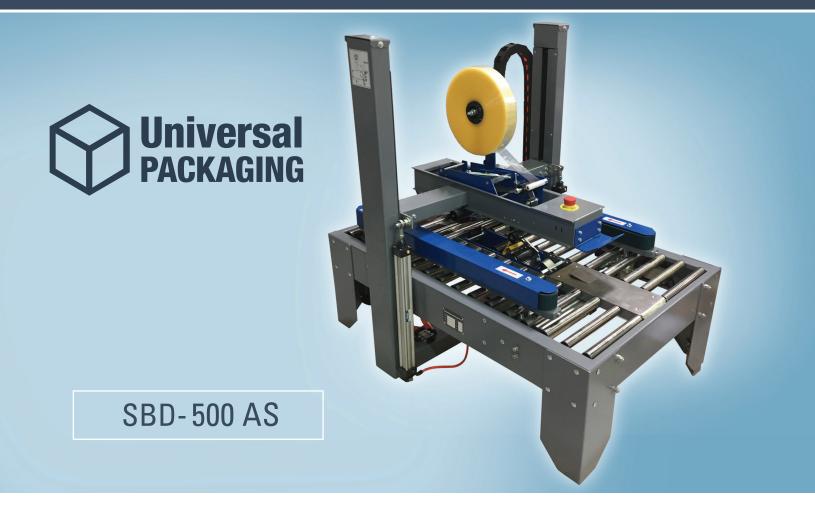

## **AUTOMATIC Side Belt Driven Case Sealer**

| MODEL               | SBD - 500 AS                                                                | EQUIPMENT FEATURES                                                                                |
|---------------------|-----------------------------------------------------------------------------|---------------------------------------------------------------------------------------------------|
| PRODUCTION SPEED    | 0-25 cartons/min                                                            |                                                                                                   |
| CARTON SIZE (MM)    | Length 5.90" to no limit<br>Width 5.90" to 19.50"<br>Height 5.50" to 19.50" | <ul><li>Automatic carton height adjustment</li><li>Side belts with top and bottom seali</li></ul> |
| POWER SUPPLY        | 120/220V, 50HZ                                                              | Cutter safety guards                                                                              |
| POWER               | 240W                                                                        |                                                                                                   |
| ADHESIVE TAPE WIDTH | 48/60/75MM                                                                  | Available in steel and stainless stee<br>for food and cosmetic processing                         |
| MACHINE DIMENSION   | L 40" x W 33.50" x H 53"                                                    |                                                                                                   |
| MACHINE WEIGHT      | 374 lbs                                                                     |                                                                                                   |