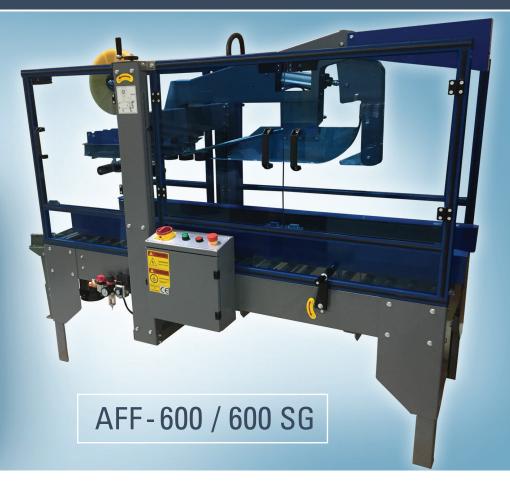

## Side Belt Driven Case Sealer With Auto Flap Folder

| MODEL               | AFF-600/600 SG                                                            |
|---------------------|---------------------------------------------------------------------------|
| PRODUCTION SPEED    | 0-20 cartons/min                                                          |
| CARTON SIZE (MM)    | Length 7.75" to 23.50"<br>Width 5.90" to 19.50"<br>Height 4.75" to 19.50" |
| POWER SUPPLY        | 120/220V, 50-60HZ                                                         |
| POWER               | 400W                                                                      |
| ADHESIVE TAPE WIDTH | 48/60/75MM                                                                |
| MACHINE DIMENSION   | L 70" x W 33.50" x H 60"                                                  |
| MACHINE WEIGHT      | 286 lbs                                                                   |

## **EQUIPMENT FEATURES**

- Manual carton height adjustment
- Automatic minor and major flap folding once indexed into sealer
- Side belts with top and bottom sealing
- Cutter safety guards
- Available in steel and stainless steel for food and cosmetic processing
- Available with and without safety guards