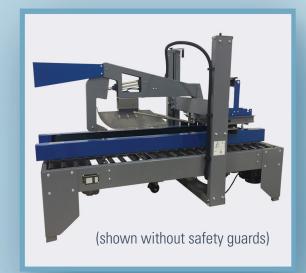

## Side Belt Driven Case Sealer With Auto Flap Folder

| MODEL               | AFF-600/600 SG                                                            |
|---------------------|---------------------------------------------------------------------------|
| PRODUCTION SPEED    | 0-20 cartons/min                                                          |
| CARTON SIZE (MM)    | Length 7.75" to 23.50"<br>Width 5.90" to 19.50"<br>Height 4.75" to 19.50" |
| POWER SUPPLY        | 120/220V, 50-60HZ                                                         |
| POWER               | 400W                                                                      |
| ADHESIVE TAPE WIDTH | 48/60/75MM                                                                |
| MACHINE DIMENSION   | L 70" x W 33.50" x H 60"                                                  |
| MACHINE WEIGHT      | 286 lbs                                                                   |

## **EQUIPMENT FEATURES**

- Manual carton height adjustment
- Automatic minor and major flap folding once indexed into sealer
- Side belts with top and bottom sealing
- Cutter safety guards
- Available in steel and stainless steel for food and cosmetic processing
- Available with and without safety guards