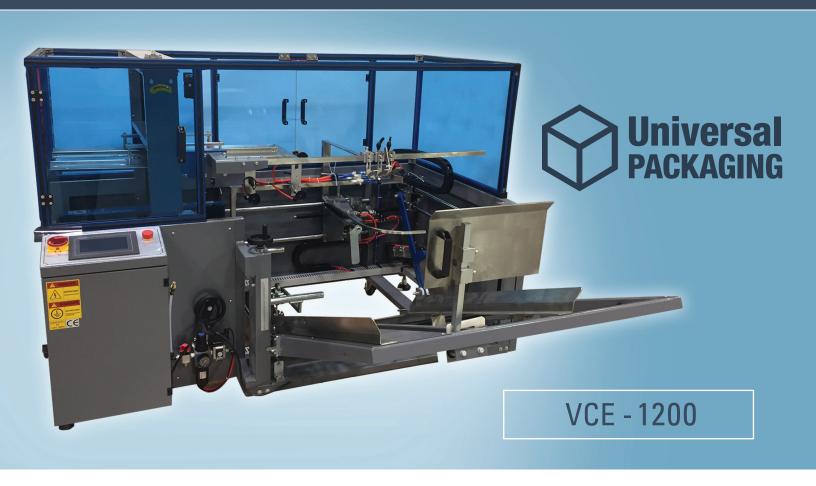

## **Vertical Carton Erector**

| MODEL               | VCE-1200                                                                  |
|---------------------|---------------------------------------------------------------------------|
| PRODUCTION SPEED    | 12 cartons/min                                                            |
| CARTON SIZE (MM)    | Length 9.75" to 17.75"<br>Width 5.90" to 15.75"<br>Height 4.00" to 15.75" |
| POWER SUPPLY        | 110/220V, 50-60HZ                                                         |
| AIR SUPPLY          | 80 PSI                                                                    |
| POWER               | 400VV                                                                     |
| ADHESIVE TAPE WIDTH | 48/60/75MM                                                                |
| MACHINE DIMENSION   | L 78" x W 75" x H 57"                                                     |
| MACHINE WEIGHT      | 990 lbs                                                                   |

## **EQUIPMENT FEATURES**

- Case Erector
- Automatic bottom minor and major flap folding once erected
- Side belts with bottom sealing
- Cutter safety guards
- Fast and easy changeover to new carton sizes
- Available in steel and stainless steel for food and cosmetic processing